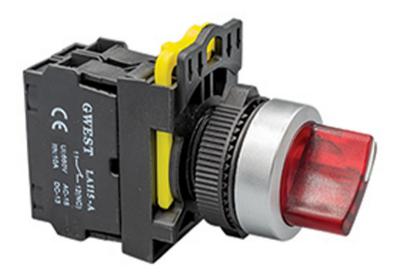

## DESCRIPTION

The main body of push buttons adopts zinc alloy and high-grade anti-flame plastic. It is necessary to press directly on the operator surface. It has a structure that prevents accidental pressing. The button and the button ring are at the same height.

## **FEATURES**

It has a chrome metal protective frame. Three or five contact blocks can be mounted in a row. High electrical values. Easy assembly without requiring any equipment.

## MARKINGS

- It complies with CE standards.

SECTIONS AND DIMENSIONS

| PRODUCT CODE | CONTACT | DESCRIPTION                               | COLOUR |
|--------------|---------|-------------------------------------------|--------|
| A5 - 01XD-24 | 1NC     | 0–1 Illuminated Latch Button<br>24V AC/DC | Red    |